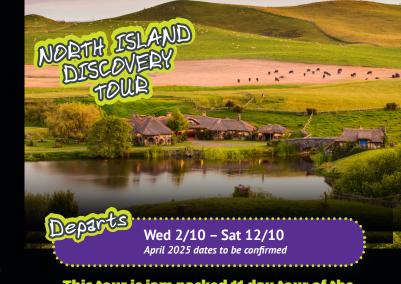

To book and to see full itineraries go to www.nzet.com

This tour is jam packed 11 day tour of the North Island. Start in Wellington and make our way up to the Bay of Islands and finish in Auckland. See the best of the North islands cities, beach towns, tourist attractions, geothermal areas and cultural centres. This tour is jam packed full of on water experiences and Māori culture, relaxing on white sandy beaches and finishing with the world famous 'Hobbiton'!